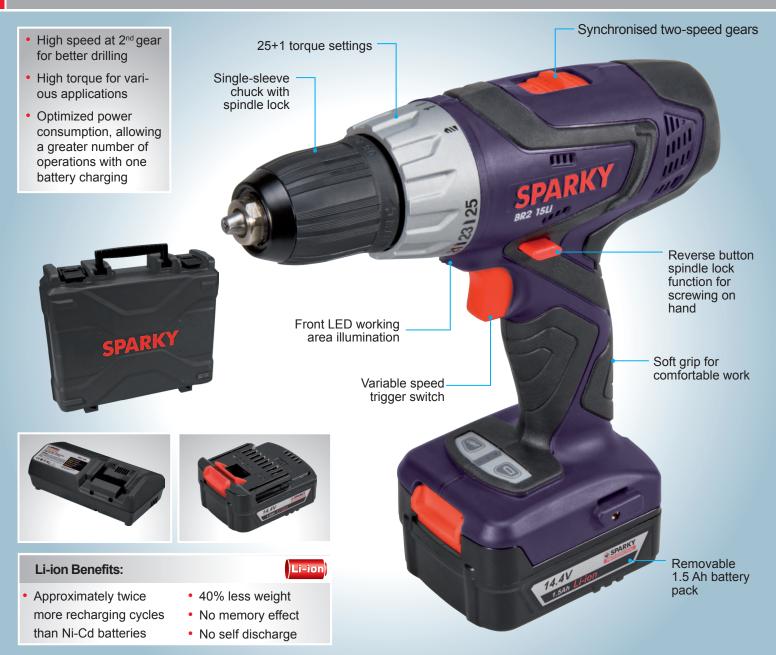

# BR2 15Li

### Comes complete with:

Plastic case, fast charger, 2 batteries

## Technical Data

Modal

DD2 451 ;

| WOdel:                           | BRZ 15LI                         |
|----------------------------------|----------------------------------|
| Voltage                          | 14.4V                            |
| Battery type                     | Li-Ion                           |
| Battery capacity                 | 1.5 Ah                           |
| Charging time                    | 30 min                           |
| No load speed (1 / 2 Gear)       | 0–450 / 0–1450 min <sup>-1</sup> |
| Torque control settings          | 25+1                             |
| Max. torque                      | 35 Nm                            |
| Drilling capacity in steel/wood: | 10 / 20 mm                       |
| Weight                           | 1,3 kg                           |